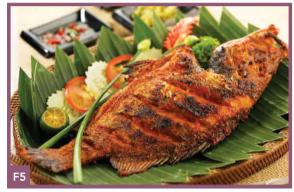

22.8

32

19

Ikan Asam Pedas 😭 🌶 Hot Asam Curry Fish

**Ikan Bakar Bali** P Charcoal Grilled Fish with Special Sweet Sauce

Pla Rad Prik / Yum Ma Muang \* Crispy Fish with Thai Chilli Sauce / Mango Salad 35

The Balinese umbrella is used in traditional ceremonies to pay respect to gods and ancestors, inviting them to 'descend on earth'