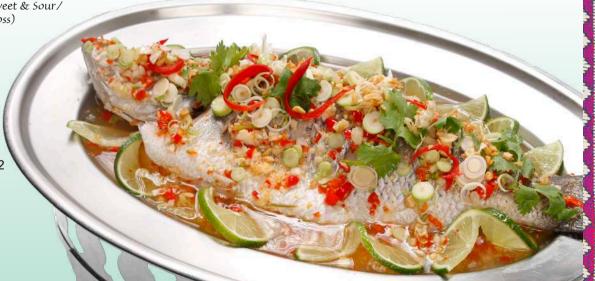

18.8

18.8 15.8

14.8 18.8

Tom Yum Noodle Soup Seafood / Chicken

18.8

8.8 bowl

**20.8** pot

Tom Yum 🖫 🌶 S8 | Spicy Sour Soup with Seafood / Prawn / Chicken