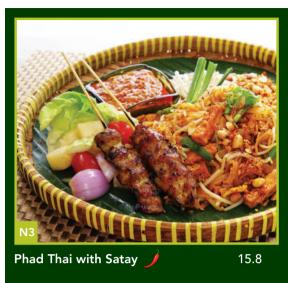

# fried noodle • fried rice

| N6  | Mee Goreng 🥖                                        | 12.8 |
|-----|-----------------------------------------------------|------|
| N7  | XO Seafood Fried Noodle                             | 14.8 |
| N8  | Phad See Yew Kway Teow<br>with Marbled Sirloin Beef | 19.8 |
| N9  | Phad See Yew Kway Teow                              | 12.8 |
| N10 | Phad Thai with Diced Chicken                        | 12.8 |
| N11 | Phad Thai with Seafood 🥖                            | 14.5 |
| N12 | Tom Yum Seafood Fried Noodle                        | 14.8 |
|     |                                                     |      |