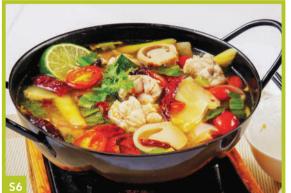

18.8

18.8 15.8

14.8 18.8

Tom Yum Noodle Soup Seafood / Chicken

18.8

8.8 bowl

**20.8** pot

Tom Yum 🖫 🌶 S8 | Spicy Sour Soup with Seafood / Prawn / Chicken

Tom Kha 🥒 8.8 bowl Spicy Sour Soup with Coconut Milk with 20.8 pot Seafood / Prawn / Chicken

In Thailand, fish made from palm leaves are sometimes hung at the door to bring happiness and good luck.