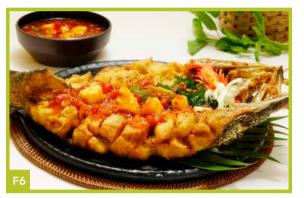

22.8

32

19

Ikan Asam Pedas 😭 🌶 Hot Asam Curry Fish

**Ikan Bakar Bali** P Charcoal Grilled Fish with Special Sweet Sauce

Pla Rad Prik / Yum Ma Muang \* Crispy Fish with Thai Chilli Sauce / Mango Salad 35

The Balinese umbrella is used in traditional ceremonies to pay respect to gods and ancestors, inviting them to 'descend on earth'