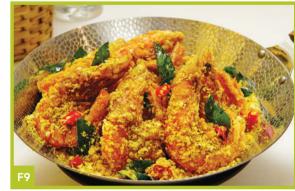

Tom Yum Moh Fai Mama Talay 🥖 Seafood Tom Yum Hot Pot with Mama Noodles

Gulai Udang Nanas / Pineapple Prawn Curry

**Seafood Bakar** Seafood BBQ Platter

Goong Ob Noey Fried Prawn (Cereal/ Sweet & Sour/ Black Pepper/ Butter Floss)