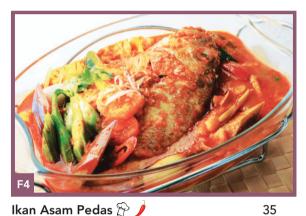

22.8

32

19

Ikan Asam Pedas 😭 🌶 Hot Asam Curry Fish

**Ikan Bakar Bali** P Charcoal Grilled Fish with Special Sweet Sauce

Pla Rad Prik / Yum Ma Muang \* Crispy Fish with Thai Chilli Sauce / Mango Salad 35

The Balinese umbrella is used in traditional ceremonies to pay respect to gods and ancestors, inviting them to 'descend on earth'