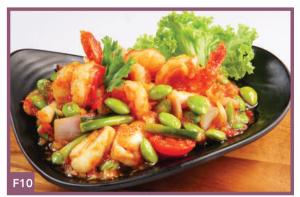

## **SEAFOOD**

Gaeng Daeng Talay
Red Curry with Seafood

Goong Kao Od Soft Shell Prawn (Cereal/ Sweet & Sour/ Black Pepper/ Butter Floss)

Sambal Udang Petai Stir-fried Sambal Prawn with Petai

32

24

Goong Ob Woonsen Thai Style Prawn Tang Hoon