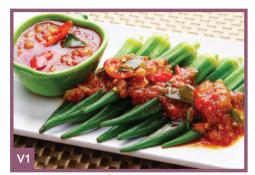

## **VEGETABLE**

Bendi Belado Lady's Fingers with Thick Spicy Sauce 10.8

Ma Kher Phad Bai Krapow 🏖 🌶 Eggplant with Minced Chicken & Basil Leaves

Phad Phak Narm Mun Hoi Stir-fried Mixed Vegetables with Oyster Sauce

13.8

14.5

Phad Prik Tour

Stir-fried Long Bean with Chilli Paste
& Salted Egg

V10 Snow Pea / 1 Sambal Chicken & Salted Egg Yolk

Kai Jiao Ma Ra & Goong Omelette with Prawn & Bitter Gourd 13.8

Phad Thai Kana Kai Lan with Oyster Sauce / Chilli Paste