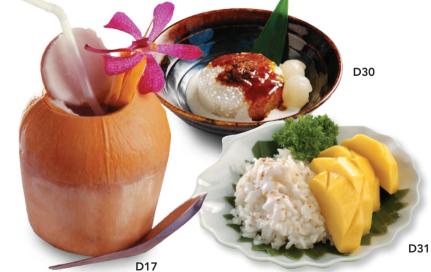

#### Hot Drink

|     | Hot Drink                      |     |
|-----|--------------------------------|-----|
| D1  | English Tea 🛕 🕦                | 3.8 |
| D2  | Jasmine Green Tea (A 🖫         | 3.5 |
| D3  | Hot Coffee (A. 95)             | 3.8 |
| D4  | Hot Honey Lemon ( ) & )        | 3.8 |
| D5  | Hot Barley (Homemade) (A) (0%) | 3.8 |
| D6  | Hot Lemongrass (Homemade)      |     |
|     | Tiot Lemongrass (Homematic)    | 0.0 |
|     | Cold Drink                     |     |
| D7  | Iced Barley (Homemade)         | 4.2 |
| D8  | Iced Lemongrass (Homemade)     |     |
| D9  | Blue Pea Flower Cooler (B) 42  | 5.2 |
| D7  | with Chia Seed (Homemade)      | 5.2 |
| D10 | Calamansi (12.7%)              | 4.9 |
| D11 | Salted Plum Soda (175)         | 5.8 |
| D12 | Iced Lime Tea Cooler (B) 550   | 5.8 |
| D12 | Iced Lime rea cooler           | 4.8 |
| D13 | Iced Honey Lemon () 7:         | 4.8 |
| D14 | Bandung Soda D112              | 5.2 |
| D15 |                                | 5.8 |
| סוס | Lychee Aloe Vera with 1915     | 5.0 |
| D47 | Wolfberry Green Tea            |     |
| D17 | Young Coconut () 55            | 6.0 |
| D18 | Thai Iced Milk Tea             | 5.2 |
| D19 | Thai Iced Milk Coffee () & ()  | 5.2 |
| D20 | Coke / B 55                    | 3.8 |
|     | Coke Float (10)                | 5.5 |
| D21 | Sprite / B 55                  | 3.8 |
|     | Sprite Float (19)              | 5.5 |
| D22 | Coke Zero / 🕒                  | 3.8 |
|     | Coke Zero Float                | 5.5 |
| D23 | Bottled Water (A)              | 2.8 |
|     |                                |     |
|     | Ice Blended                    |     |
| D24 | Lychee Mint Freeze             | 6.8 |
| D25 | Fruity Snow (Soursop Longan)   | 6.8 |
| D26 | Mango Pomelo Freeze            | 6.8 |
|     | manigo i emero i reeze o       | 0.0 |
|     | Dessert                        |     |
| D27 | Chendol                        | 5.8 |
| D28 | Iced Red Ruby                  | 5.2 |
| D29 | Thai Tapioca with              | 5.8 |
| ,   | Coconut Milk                   | 0.0 |
| D30 | Sago Gula Melaka               | 4.9 |
| -   | with Ice Cream                 | 5.9 |
| D31 | Glutinous Rice Mango           | 7.2 |
|     | with Ice Cream                 | 8.2 |
|     |                                |     |