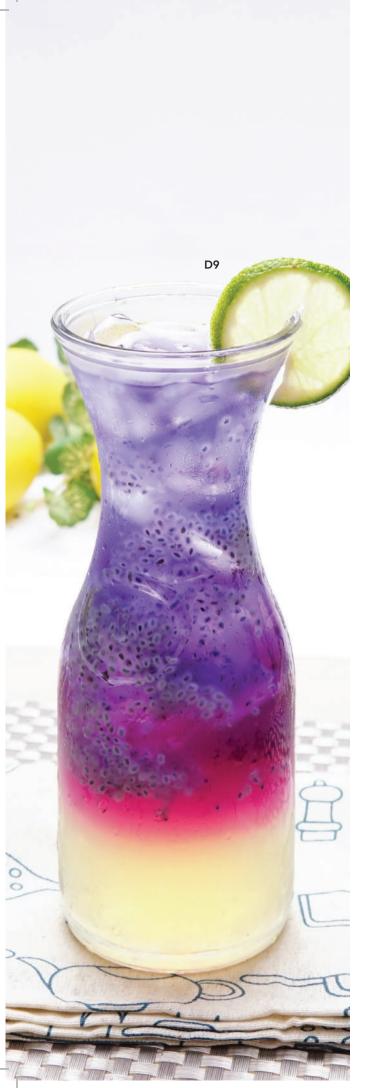

#### Hot Drink

|     | Hot Drink                      |     |
|-----|--------------------------------|-----|
| D1  | English Tea 🛕 🕦                | 3.8 |
| D2  | Jasmine Green Tea (A 🖫         | 3.5 |
| D3  | Hot Coffee (A. 95)             | 3.8 |
| D4  | Hot Honey Lemon ( ) & )        | 3.8 |
| D5  | Hot Barley (Homemade) (A) (0%) | 3.8 |
| D6  | Hot Lemongrass (Homemade)      |     |
|     | Tiot Lemongrass (Homematic)    | 0.0 |
|     | Cold Drink                     |     |
| D7  | Iced Barley (Homemade)         | 4.2 |
| D8  | Iced Lemongrass (Homemade)     |     |
| D9  | Blue Pea Flower Cooler (B) 42  | 5.2 |
| D7  | with Chia Seed (Homemade)      | 5.2 |
| D10 | Calamansi (12.7%)              | 4.9 |
| D11 | Salted Plum Soda (175)         | 5.8 |
| D12 | Iced Lime Tea Cooler (B) 550   | 5.8 |
| D12 | Iced Lime rea cooler           | 4.8 |
| D13 | Iced Honey Lemon () 7:         | 4.8 |
| D14 | Bandung Soda D112              | 5.2 |
| D15 |                                | 5.8 |
| סוס | Lychee Aloe Vera with 1915     | 5.0 |
| D47 | Wolfberry Green Tea            |     |
| D17 | Young Coconut () 55            | 6.0 |
| D18 | Thai Iced Milk Tea             | 5.2 |
| D19 | Thai Iced Milk Coffee () & ()  | 5.2 |
| D20 | Coke / B 55                    | 3.8 |
|     | Coke Float (10)                | 5.5 |
| D21 | Sprite / B 55                  | 3.8 |
|     | Sprite Float (19)              | 5.5 |
| D22 | Coke Zero / 🕒                  | 3.8 |
|     | Coke Zero Float                | 5.5 |
| D23 | Bottled Water (A)              | 2.8 |
|     |                                |     |
|     | Ice Blended                    |     |
| D24 | Lychee Mint Freeze             | 6.8 |
| D25 | Fruity Snow (Soursop Longan)   | 6.8 |
| D26 | Mango Pomelo Freeze            | 6.8 |
|     | manigo i emero i reeze o       | 0.0 |
|     | Dessert                        |     |
| D27 | Chendol                        | 5.8 |
| D28 | Iced Red Ruby                  | 5.2 |
| D29 | Thai Tapioca with              | 5.8 |
| ,   | Coconut Milk                   | 0.0 |
| D30 | Sago Gula Melaka               | 4.9 |
| -   | with Ice Cream                 | 5.9 |
| D31 | Glutinous Rice Mango           | 7.2 |
|     | with Ice Cream                 | 8.2 |
|     |                                |     |