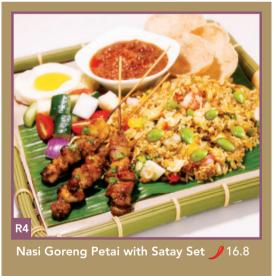

## FRIED RICE

| R5  | XO Seafood Fried Rice 😭 🥒 14.                                 | 8 |
|-----|---------------------------------------------------------------|---|
| R6  | Nasi Goreng Petai 🥖 12.                                       | 8 |
| R7  | Black Olive Fried Rice 12.                                    | 8 |
| R8  | Pineapple Seafood Fried Rice 13.                              | 8 |
| R9  | Basil Leaves Chicken with 😭 🥖 12.<br>Steamed Rice & Fried Egg | 5 |
| R10 | Tom Yum Seafood Fried Rice 🥖 13.                              | 8 |
| R11 | Vegetarian Fried Rice 12.                                     | 8 |