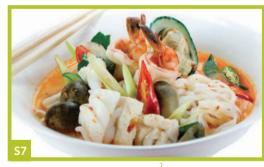

## **SEAFOOD**

Gaeng Daeng Talay
Red Curry with Seafood

Goong Kao Od Soft Shell Prawn (Cereal/ Sweet & Sour/ Black Pepper/ Butter Floss)

Sambal Udang Petai Stir-fried Sambal Prawn with Petai

32

24

Goong Ob Woonsen Thai Style Prawn Tang Hoon