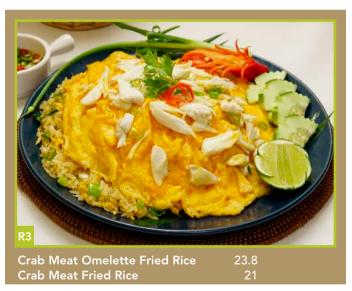

# fried noodle • fried rice

| N6  | Mee Goreng 🥖                                        | 12.8 |
|-----|-----------------------------------------------------|------|
| N7  | XO Seafood Fried Noodle                             | 14.8 |
| N8  | Phad See Yew Kway Teow<br>with Marbled Sirloin Beef | 19.8 |
| N9  | Phad See Yew Kway Teow                              | 12.8 |
| N10 | Phad Thai with Diced Chicken                        | 12.8 |
| N11 | Phad Thai with Seafood 🥖                            | 14.5 |
| N12 | Tom Yum Seafood Fried Noodle                        | 14.8 |
|     |                                                     |      |