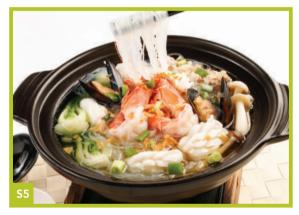

18.8

18.8 15.8

14.8 18.8

Tom Yum Noodle Soup Seafood / Chicken

18.8

8.8 bowl

**20.8** pot

Tom Yum 🖫 🌶 S8 | Spicy Sour Soup with Seafood / Prawn / Chicken

Tom Kha 🥒 8.8 bowl Spicy Sour Soup with Coconut Milk with 20.8 pot Seafood / Prawn / Chicken

In Thailand, fish made from palm leaves are sometimes hung at the door to bring happiness and good luck.