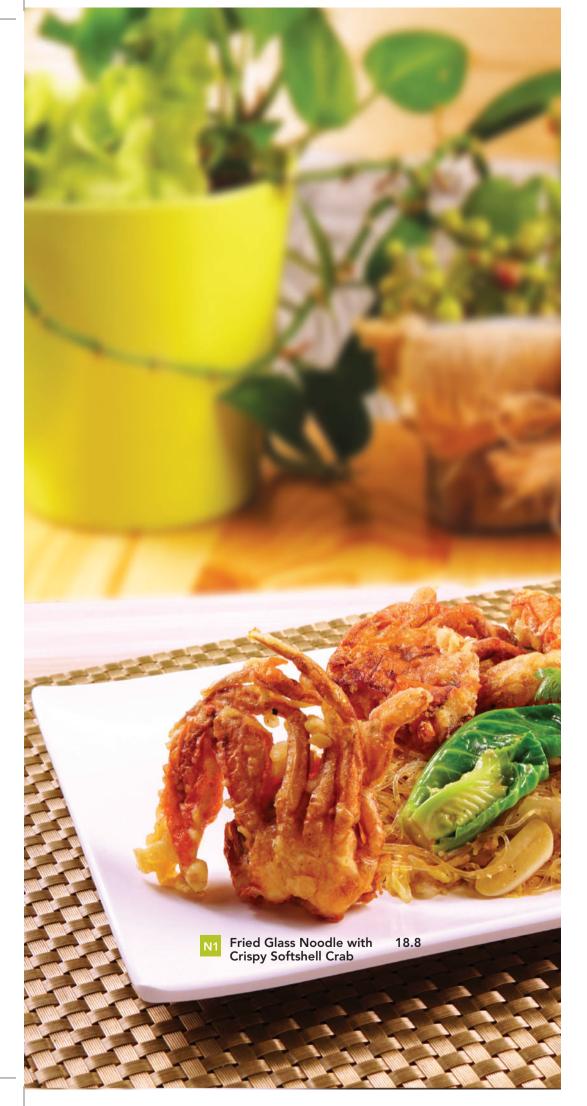

urposes only.

# fried noodle • fried rice











| N6  | Mee Goreng 🥖                                        | 12.8 |
|-----|-----------------------------------------------------|------|
| N7  | XO Seafood Fried Noodle                             | 14.8 |
| N8  | Phad See Yew Kway Teow<br>with Marbled Sirloin Beef | 19.8 |
| N9  | Phad See Yew Kway Teow                              | 12.8 |
| N10 | Phad Thai with Diced Chicken                        | 12.8 |
| N11 | Phad Thai with Seafood 🥖                            | 14.5 |
| N12 | Tom Yum Seafood Fried Noodle                        | 14.8 |
|     |                                                     |      |



With its fiery red, pink and white petals, the Bali torch ginger strikes a close resemblance to a flaming torch.













#### Hot Drink

|     | Hot Drink                      |     |
|-----|--------------------------------|-----|
| D1  | English Tea 🛕 🕦                | 3.8 |
| D2  | Jasmine Green Tea (A 🖫         | 3.5 |
| D3  | Hot Coffee (A. 95)             | 3.8 |
| D4  | Hot Honey Lemon ( ) & )        | 3.8 |
| D5  | Hot Barley (Homemade) (A) (0%) | 3.8 |
| D6  | Hot Lemongrass (Homemade)      |     |
|     | Tiot Lemongrass (Homematic)    | 0.0 |
|     | Cold Drink                     |     |
| D7  | Iced Barley (Homemade)         | 4.2 |
| D8  | Iced Lemongrass (Homemade)     |     |
| D9  | Blue Pea Flower Cooler (B) 42  | 5.2 |
| D7  | with Chia Seed (Homemade)      | 5.2 |
| D10 | Calamansi (12.7%)              | 4.9 |
| D11 | Salted Plum Soda (175)         | 5.8 |
| D12 | Iced Lime Tea Cooler