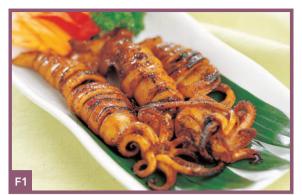

### **SEAFOOD**

Cumi Bakar / Sambal & Grilled Cuttlefish with Sweet Sauce Stir-fried Cuttlefish with Sambal Chilli & Petai 19.8

Ikan Goreng Sambal Manga Crispy Fish with Sambal Mango

Pla Muek Nueng Manow Steamed Baby Squid with Lemongrass