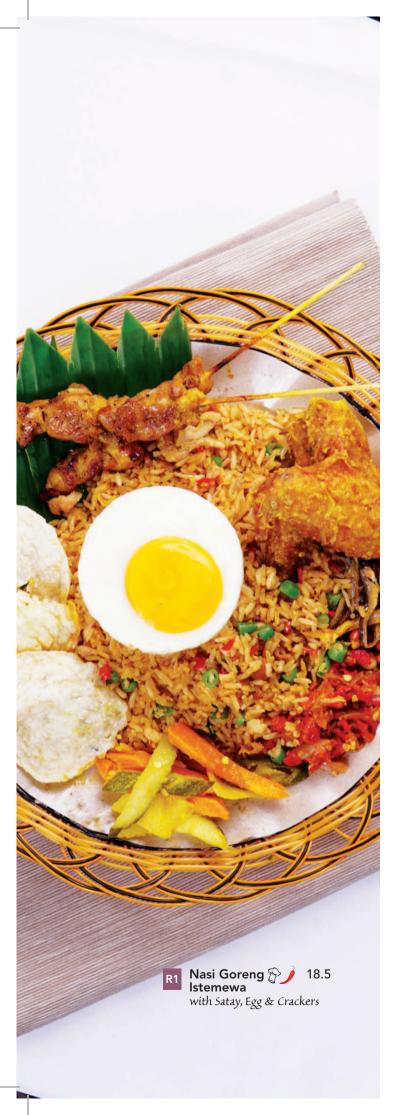

## FRIED RICE

| R5  | XO Seafood Fried Rice 😭 🥒 14.                                 | 8 |
|-----|---------------------------------------------------------------|---|
| R6  | Nasi Goreng Petai 🥖 12.                                       | 8 |
| R7  | Black Olive Fried Rice 12.                                    | 8 |
| R8  | Pineapple Seafood Fried Rice 13.                              | 8 |
| R9  | Basil Leaves Chicken with 😭 🥖 12.<br>Steamed Rice & Fried Egg | 5 |
| R10 | Tom Yum Seafood Fried Rice 🥖 13.                              | 8 |
| R11 | Vegetarian Fried Rice 12.                                     | 8 |