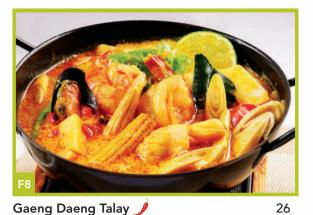

## **SEAFOOD**

Gaeng Daeng Talay
Red Curry with Seafood

Goong Kao Od Soft Shell Prawn (Cereal/ Sweet & Sour/ Black Pepper/ Butter Floss)

Sambal Udang Petai Stir-fried Sambal Prawn with Petai

32

24

Goong Ob Woonsen Thai Style Prawn Tang Hoon