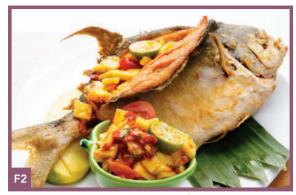

22.8

32

19

Ikan Asam Pedas 😭 🌶 Hot Asam Curry Fish

**Ikan Bakar Bali** P Charcoal Grilled Fish with Special Sweet Sauce

Pla Rad Prik / Yum Ma Muang \* Crispy Fish with Thai Chilli Sauce / Mango Salad 35

The Balinese umbrella is used in traditional ceremonies to pay respect to gods and ancestors, inviting them to 'descend on earth'