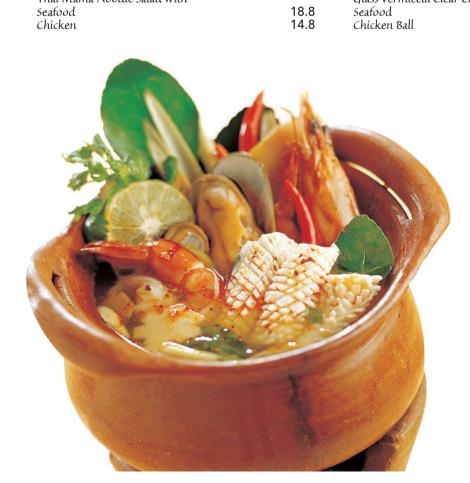

Yum Mama Talay / Gai Thai Mama Noodle Salad with Seafood Chicken

Gaeng Jued Woonsen Talay / Gai Glass Vermicelli Clear Chicken Soup with Seafood Chicken Ball

Tom Yum Nam Sai Talay / Gai 🥖 Clear Tom Yum with Seafood / Chicken

18.8

18.8 15.8

14.8 18.8

Tom Yum Noodle Soup Seafood / Chicken

18.8

8.8 bowl

**20.8** pot

Tom Yum 🖫 🌶 S8 | Spicy Sour Soup with Seafood / Prawn / Chicken