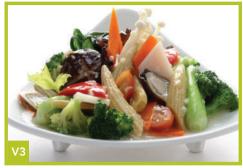

## **VEGETABLE**

Bendi Belado Lady's Fingers with Thick Spicy Sauce 10.8

Ma Kher Phad Bai Krapow 🏖 🌶 Eggplant with Minced Chicken & Basil Leaves

Phad Phak Narm Mun Hoi Stir-fried Mixed Vegetables with Oyster Sauce