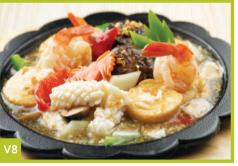

Tom Yum Moh Fai Mama Talay 🥖 Seafood Tom Yum Hot Pot with Mama Noodles

Gulai Udang Nanas / Pineapple Prawn Curry

**Seafood Bakar** Seafood BBQ Platter

Goong Ob Noey Fried Prawn (Cereal/ Sweet & Sour/ Black Pepper/ Butter Floss)