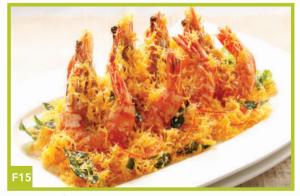

## **SEAFOOD**

Gaeng Daeng Talay
Red Curry with Seafood

Goong Kao Od Soft Shell Prawn (Cereal/ Sweet & Sour/ Black Pepper/ Butter Floss)

Sambal Udang Petai Stir-fried Sambal Prawn with Petai

32

24

Goong Ob Woonsen Thai Style Prawn Tang Hoon