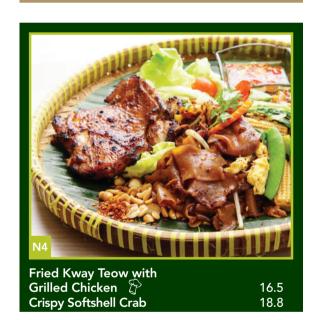

# fried noodle • fried rice

| N6  | Mee Goreng 🥖                                        | 12.8 |
|-----|-----------------------------------------------------|------|
| N7  | XO Seafood Fried Noodle                             | 14.8 |
| N8  | Phad See Yew Kway Teow<br>with Marbled Sirloin Beef | 19.8 |
| N9  | Phad See Yew Kway Teow                              | 12.8 |
| N10 | Phad Thai with Diced Chicken                        | 12.8 |
| N11 | Phad Thai with Seafood 🥖                            | 14.5 |
| N12 | Tom Yum Seafood Fried Noodle                        | 14.8 |
|     |                                                     |      |