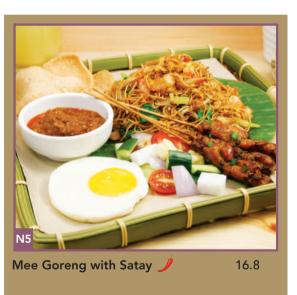

# fried noodle • fried rice

| N6  | Mee Goreng 🥖                                        | 12.8 |
|-----|-----------------------------------------------------|------|
| N7  | XO Seafood Fried Noodle                             | 14.8 |
| N8  | Phad See Yew Kway Teow<br>with Marbled Sirloin Beef | 19.8 |
| N9  | Phad See Yew Kway Teow                              | 12.8 |
| N10 | Phad Thai with Diced Chicken                        | 12.8 |
| N11 | Phad Thai with Seafood 🥖                            | 14.5 |
| N12 | Tom Yum Seafood Fried Noodle                        | 14.8 |
|     |                                                     |      |