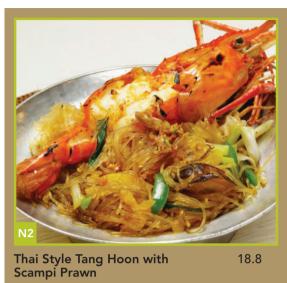

# fried noodle • fried rice

| N6  | Mee Goreng 🥖                                        | 12.8 |
|-----|-----------------------------------------------------|------|
| N7  | XO Seafood Fried Noodle                             | 14.8 |
| N8  | Phad See Yew Kway Teow<br>with Marbled Sirloin Beef | 19.8 |
| N9  | Phad See Yew Kway Teow                              | 12.8 |
| N10 | Phad Thai with Diced Chicken                        | 12.8 |
| N11 | Phad Thai with Seafood 🥖                            | 14.5 |
| N12 | Tom Yum Seafood Fried Noodle                        | 14.8 |
|     |                                                     |      |