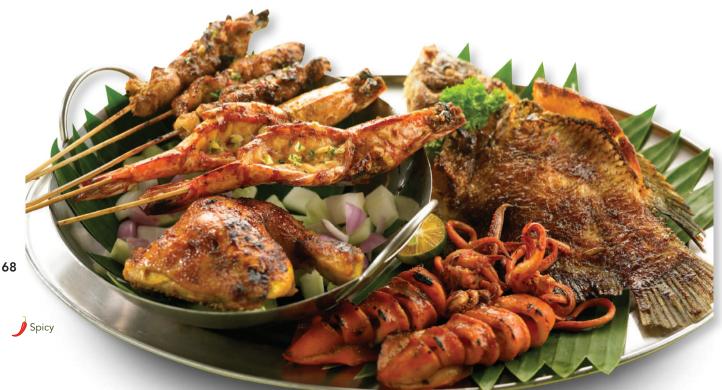

Tom Yum Moh Fai Mama Talay 🥖 Seafood Tom Yum Hot Pot with Mama Noodles

Gulai Udang Nanas / Pineapple Prawn Curry

**Seafood Bakar** Seafood BBQ Platter

Goong Ob Noey Fried Prawn (Cereal/ Sweet & Sour/ Black Pepper/ Butter Floss)