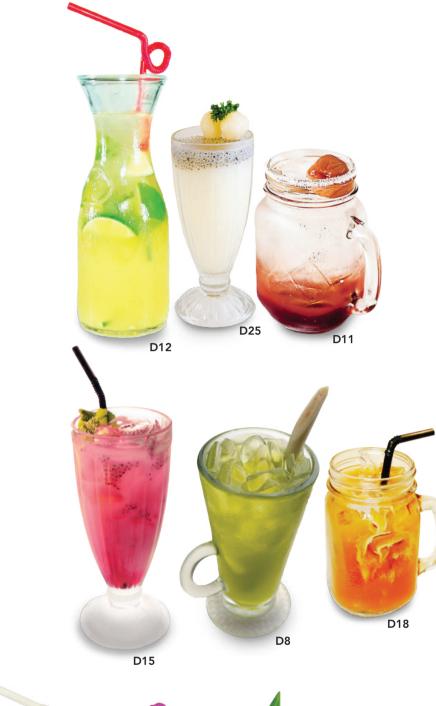

#### Hot Drink

|     | Hot Drink                      |     |
|-----|--------------------------------|-----|
| D1  | English Tea 🛕 🕦                | 3.8 |
| D2  | Jasmine Green Tea (A 🖫         | 3.5 |
| D3  | Hot Coffee (A. 95)             | 3.8 |
| D4  | Hot Honey Lemon ( ) & )        | 3.8 |
| D5  | Hot Barley (Homemade) (A) (0%) | 3.8 |
| D6  | Hot Lemongrass (Homemade)      |     |
|     | Tiot Lemongrass (Homematic)    | 0.0 |
|     | Cold Drink                     |     |
| D7  | Iced Barley (Homemade)         | 4.2 |
| D8  | Iced Lemongrass (Homemade)     |     |
| D9  | Blue Pea Flower Cooler (B) 42  | 5.2 |
| D7  | with Chia Seed (Homemade)      | 5.2 |
| D10 | Calamansi (12.7%)              | 4.9 |
| D11 | Salted Plum Soda (175)         | 5.8 |
| D12 | Iced Lime Tea Cooler (B) 550   | 5.8 |
| D12 | Iced Lime rea cooler           | 4.8 |
| D13 | Iced Honey Lemon () 7:         | 4.8 |
| D14 | Bandung Soda D112              | 5.2 |
| D15 |                                | 5.8 |
| סוס | Lychee Aloe Vera with 1915     | 5.0 |
| D47 | Wolfberry Green Tea            |     |
| D17 | Young Coconut () 55            | 6.0 |
| D18 | Thai Iced Milk Tea             | 5.2 |
| D19 | Thai Iced Milk Coffee () & ()  | 5.2 |
| D20 | Coke / B 55                    | 3.8 |
|     | Coke Float (10)                | 5.5 |
| D21 | Sprite / B 55                  | 3.8 |
|     | Sprite Float (19)              | 5.5 |
| D22 | Coke Zero / 🕒                  | 3.8 |
|     | Coke Zero Float                | 5.5 |
| D23 | Bottled Water (A)              | 2.8 |
|     |                                |     |
|     | Ice Blended                    |     |
| D24 | Lychee Mint Freeze             | 6.8 |
| D25 | Fruity Snow (Soursop Longan)   | 6.8 |
| D26 | Mango Pomelo Freeze            | 6.8 |
|     | manigo i emero i reeze o       | 0.0 |
|     | Dessert                        |     |
| D27 | Chendol                        | 5.8 |
| D28 | Iced Red Ruby                  | 5.2 |
| D29 | Thai Tapioca with              | 5.8 |
| ,   | Coconut Milk                   | 0.0 |
| D30 | Sago Gula Melaka               | 4.9 |
| -   | with Ice Cream                 | 5.9 |
| D31 | Glutinous Rice Mango           | 7.2 |
|     | with Ice Cream                 | 8.2 |
|     |                                |     |