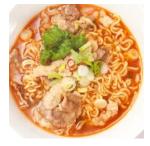

## SAUSAGE STEW (ARMY STEW)

(Budae-jjigae Ramen) 부대찌개라면 Chicken Sausage , Noodles, Pork Broth, , Rice Cake, Baked Bean, Kimchi, Chives, Onion, Enoki Mushroom, Cheddar Cheese MUSTTRY