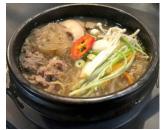

### HOT POT BULGOGI 뚝배기 불고기

(Ttukbaegi-bulgogi) Beef, Glass Noodle, Spring Onion, Red Carrot, Green Onion, Enoki Mushroom, Shiitake Mushroom, Chives Add Steam Rice: 1.5 / 1.0 (Weekday Lunch)

KIMCHI STEW 김치찌개 (11.9) Kimchi, Tofu, Chili, Onion, Spring Onion, Fish Sauce Option : Pork(\$2.0) / Chicken(\$2.0) / Tuna(\$2.0) / Beef(\$2.5) Add Steam Rice : 1.5 / 1.0 (Weekday Lunch)