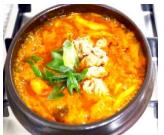

### HOT SPICY STEW

13.9

13.9

14.9

for vegetarian 육개장(Yukgaejang) Green Onion, Spring Onion, White Carrot, Onion, Oyster Mushroom, Shiitake Mushroom, Cabbage, Bean Sprout Option : Beef (\$2.5)/ Pork(\$2.0) / Chicken(\$2.0) / Seafood(\$3.0) Add Steam Rice : 1.5 / 1.0 (Weekday Lunch)