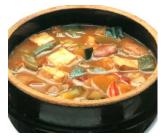

된장찌개 Soybean Paste, Tofu, Zucchini, Onion, Chili, White Carrot Option : Beef (\$2.5)/ Pork(\$2.0) / Chicken(\$2.0) / Seafood(\$3.0) Add Steam Rice : 1.5 / 1.0 (Weekday Lunch)