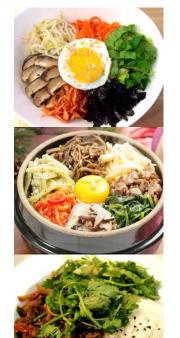

#### VEGETARIAN BIBIMBAP 야채비빔밥

Rice Mixed With Red Carrot, White Carrot, Bean Sprout, Shiitake Mushroom, Cucumber, Seaweed, Romaine

Option : Beef / Chicken / Pork (Add 2.0) / Tofu (Add 1.0)

### SIZZLING STONE POT BIBIMBAP

돌솥비빕밥 Best Selling Bibimbap Served In Stone Pot **Option: Beef, Chicken, Pork, Tofu** 