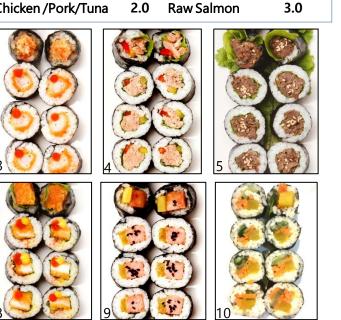

## **BABY ROLL**

Choose From A Delectable Array Of Baby Rolls!

Additional (UPSIZE)

Fried Egg Yellow Pickle

- 1.5 Fried Fish Cake 1.5 Cheddar Cheese
- Kimchi or Burdock 1.5
- Chicken /Pork/Tuna
- 1.5 Fried Prawns 1.5 Bulgogi(beef) 2.0

  - **Raw Salmon**

3.0

2.5

|    | Happy Hour 3:00 - 5:00 (Mon -Thur)                                                                                                                                          | HappyHour/Normal    |
|----|-----------------------------------------------------------------------------------------------------------------------------------------------------------------------------|---------------------|
| 1  | TRADITIONAL GIMBAP 전통 김밥 (10 pcs)<br>Fried Red Carrot, Fried Cucumber, Yellow Pickled Radish, Egg and Burdo<br>Option : Beef, Spam, Tuna, Fried Chicken, Fried Pork Cutlet. | 9.9/10.9            |
| 2  | <b>SALMON &amp; CHEESE ROLL</b> 연어치즈롤 (8 pcs)<br>Raw Salmon With Cheddar Cheese, Tartar Sauce                                                                               | 5.9/6.9             |
| 3  | FRIED PRAWNS ROLL 통새우튀김롤 (8 pcs)<br>Whole Two Prawns With Tartar Sauce                                                                                                      | 5.9/6.9             |
| 4  | <b>TUNA ROLL</b> 참치롤 (8 pcs)<br>Tuna With Mayonnaise, Kailan And Capsicum Red                                                                                               | 5.9/6.9             |
| 5  | BULGOGI ROLL 불고기롤 (8 pcs)<br>Korean-style Beef And Lettuce                                                                                                                  | 5.9/6.9             |
| 6  | BACON & KIMCHI ROLL 베이컨김치롤 (8 pcs)<br>Fried Bacon And Fried Kimchi                                                                                                          | 5.9/6.9             |
| 7  | HOMEMADE PORK CUTLET ROLL 수제돈까스롤 (8)<br>Crispy Homemade Pork Cutlet And Lettuce                                                                                             | pcs) <b>5.9/6.9</b> |
| 8  | CRISPY CHICKEN ROLL 크리스피 치킨롤 (8 pcs)<br>Fried Chicken Cutlet And Lettuce                                                                                                    | 5.9/6.9             |
| 9  | <b>SPAM ROLL</b> 스팸롤 (8 pcs)<br>Fried Pork Ham And Yellow Radish Pickle                                                                                                     | 5.9/6.9             |
| 10 | <b>VEGETABLE ROLL</b> 야채롤 (8 pcs)<br>Fried Red Carrot, Fried Cucumber And Yellow Pickled Radish                                                                             | 5.9/6.9             |