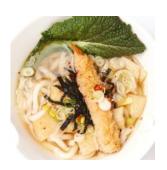

## CHEESE HOT POT RAMEN 치즈냄비라면 ) 9.9

냄비라면

Hot Pot Ramen With Cheddar Cheese

FRIED SHRIMP UDON 새우튀김우동 10

Udon With Fried Shrimp In Savory Broth, Fish Cake, Fried Tofu, Upsize Udon Add \$3.0