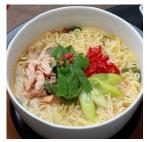

#### HOT POT RAMEN Most Popular Traditional Ramen

(Shiitake Mushroom , Spring Onion, Bean Sprout, Egg)

## CHEESE HOT POT RAMEN 치즈냄비라면 ) 9.9

냄비라면

Hot Pot Ramen With Cheddar Cheese

FRIED SHRIMP UDON 새우튀김우동 10

Udon With Fried Shrimp In Savory Broth, Fish Cake, Fried Tofu, Upsize Udon Add \$3.0