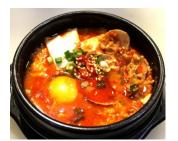

### SOFT TOFU STEW 순두부찌개 (11.9) Tofu, White Clam, Chili, Minced Pork, Egg, Spring Onion

Option : Beef (\$2.5) / Pork(\$2.0) / Chicken(\$2.0) / Seafood(\$3.0) Add Steam Rice : 1.5 / 1.0 (Weekday Lunch)

MUST TRY