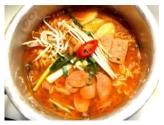

## SAUSAGE STEW (ARMY STEW)

(Budae-jjigae Ramen) 부대찌개라면 Chicken Sausage , Noodles, Pork Broth, , Rice Cake, Baked Bean, Kimchi, Chives, Onion, Enoki Mushroom, Cheddar Cheese MUSTTRY