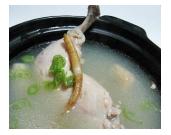

### GINSENG CHICKEN LEG SOUP

Ginseng, Chicken Leg, Red Date, Garlic, Green Onion

Add Steam Rice : 1.5 / 1.0 (Weekday Lunch)