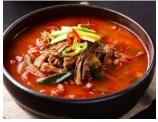

### HOT SPICY STEW

13.9

13.9

14.9

for vegetarian 육개장(Yukgaejang) Green Onion, Spring Onion, White Carrot, Onion, Oyster Mushroom, Shiitake Mushroom, Cabbage, Bean Sprout Option : Beef (\$2.5)/ Pork(\$2.0) / Chicken(\$2.0) / Seafood(\$3.0) Add Steam Rice : 1.5 / 1.0 (Weekday Lunch)