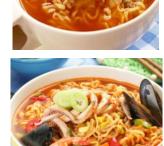

#### HOT POT RAMEN Most Popular Traditional Ramen

(Shiitake Mushroom , Spring Onion, Bean Sprout, Egg)

## CHEESE HOT POT RAMEN 치즈냄비라면 ) 9.9

냄비라면

Hot Pot Ramen With Cheddar Cheese

FRIED SHRIMP UDON 새우튀김우동 10

Udon With Fried Shrimp In Savory Broth, Fish Cake, Fried Tofu, Upsize Udon Add \$3.0