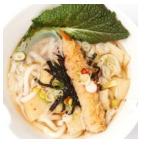

## CHEESE HOT POT RAMEN 치즈냄비라면 ) 9.9

냄비라면

Hot Pot Ramen With Cheddar Cheese

FRIED SHRIMP UDON 새우튀김우동 10

Udon With Fried Shrimp In Savory Broth, Fish Cake, Fried Tofu, Upsize Udon Add \$3.0

## KIMCHI HOT POT UDON 김치냄비우동

Sanuki Udon Noodle, Kimchi, Fish Cake, Fried Tofu, Seaweed, Egg, Spring Onion, Shiitake Mushroom, Kailan

BEEF RAMEN 소고기라면 In Rich Broth Made With Beef

)10.9

)13.9

CHICKEN WHITE RAMEN 치킨꼬꼬면